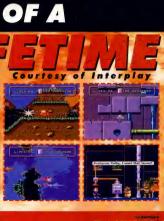

# **Michela** would h the ceil

angelo nave hit ing.

Could this be the Super Nintendo's answer to the spikey blue

he Super dintendo's answer to th spikey blue hedgehog? Bubsy the Bobcat could well

Bubsy the Bobcat could well prove to be the fastest critter yet seen on onsole, so

home console, so NMS scoops the

BUBSY THE BOBCAT - 20 CLAYMATES - 108 ROBOCOD - 110

LETHAL WEAPON - 112 COOL WORLD - 114 DRAKKHEN - 116

NHS
NOTENDO HELP SYSTE

ZELDA III - 62

SMALL TIPS - 68

PARODIUS - 70

world once again for the EXCLUSIVE on this tasty little number. Flick ahead to those white hot preview pages immediately an